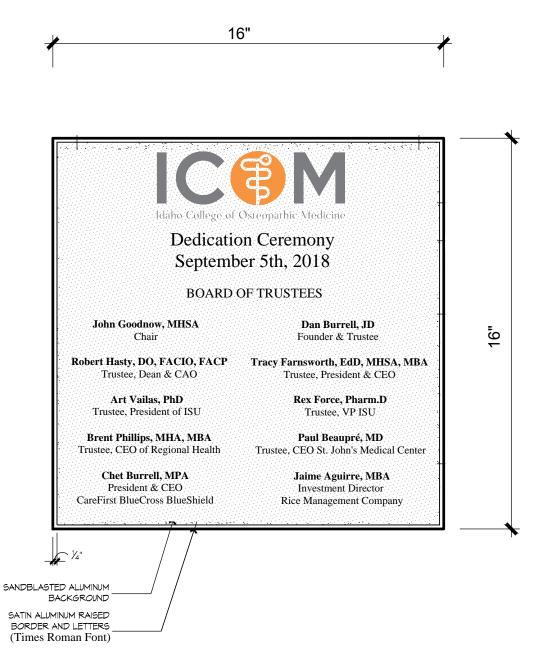

## PLAQUE #1 - BOARD OF TRUSTEES



## DEDICATION PLAQUE

NTS

## PLAQUE #2 - DESIGN & CONSTRUCTION TEAM

| nin heinen eine 🔂 🖓 heinen 🔂 🦳                                                      |                                                                   |     |
|-------------------------------------------------------------------------------------|-------------------------------------------------------------------|-----|
| Idaho College of Oste                                                               |                                                                   |     |
| Dedication (                                                                        |                                                                   |     |
| September 5th, 2018